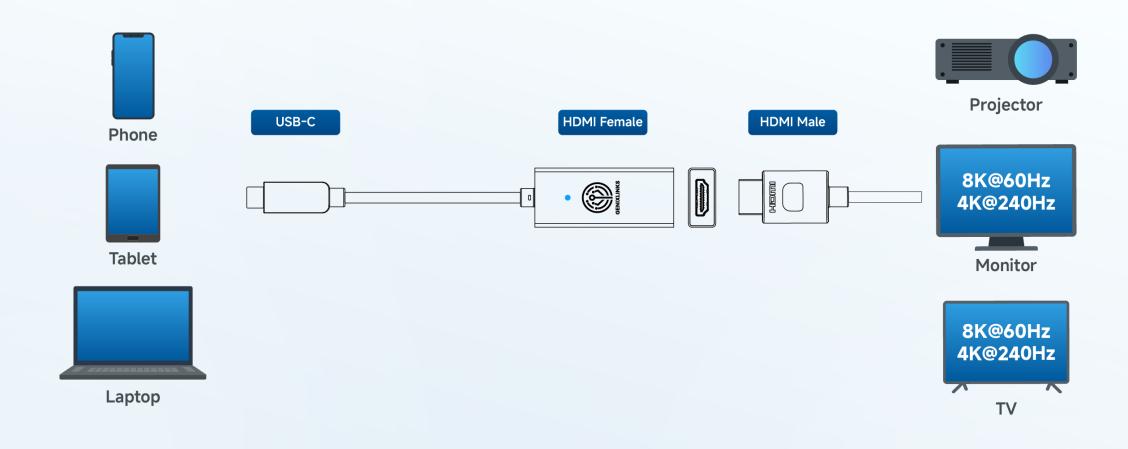

#### **Application Scenario**

## **Specification**

| Connectors                  | Host Connector          | USB-C Male                                                |
|-----------------------------|-------------------------|-----------------------------------------------------------|
|                             | Device Connector        | HDMI Female                                               |
| Compatibility               | Host Support            | USB-C, Thunderbolt 3 / 4 / 5                              |
|                             | OS Support              | OS Independent                                            |
| Performance                 | HDMI Resolution Support | Up to 8K@60Hz or 4K@240Hz                                 |
|                             | HDMI Audio Support      | 32 Channel LPCM, Compressed Audio                         |
| Physical<br>Characteristics | Available Length        | 5.9 in (150 mm)                                           |
|                             | Material                | Metal Housing and Braided Cable                           |
|                             | Adapter Housing         | 0.9 x 2.2 x 0.4 in (23 x 54.8 x 11 mm)                    |
| Indicators                  | LED                     | 1x Blue LED - Power on - > LED on - Power off - > LED off |
| Certification               | FCC/CE/RoHS/HDMI        |                                                           |
| Country of Origin           | Thailand                |                                                           |