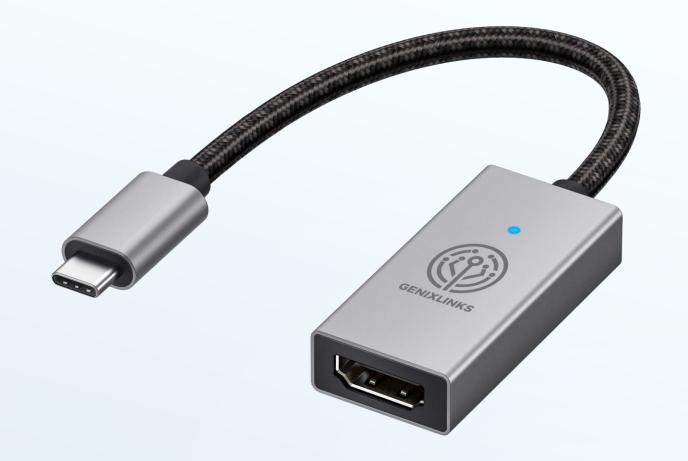

# **USB-C to HDMI 2.1 Adapter**

SKU: USBC-388-GL

# **USB-C to HDMI 2.1 Adapter**

## **Specification**

| Connectors                  | Host Connector          | USB-C Male                                                |
|-----------------------------|-------------------------|-----------------------------------------------------------|
|                             | Device Connector        | HDMI Female                                               |
| Compatibility               | Host Support            | USB-C, Thunderbolt 3 / 4 / 5                              |
|                             | OS Support              | OS Independent                                            |
| Performance                 | HDMI Resolution Support | Up to 8K@60Hz or 4K@240Hz                                 |
|                             | HDMI Audio Support      | 32 Channel LPCM, Compressed Audio                         |
| Physical<br>Characteristics | Available Length        | 5.9 in (150 mm)                                           |
|                             | Material                | Metal Housing and Braided Cable                           |
|                             | Adapter Housing         | 0.9 x 2.2 x 0.4 in (23 x 54.8 x 11 mm)                    |
| Indicators                  | LED                     | 1x Blue LED - Power on - > LED on - Power off - > LED off |
| Certification               | FCC/CE/RoHS/HDMI        |                                                           |
| Country of Origin           | Thailand                |                                                           |